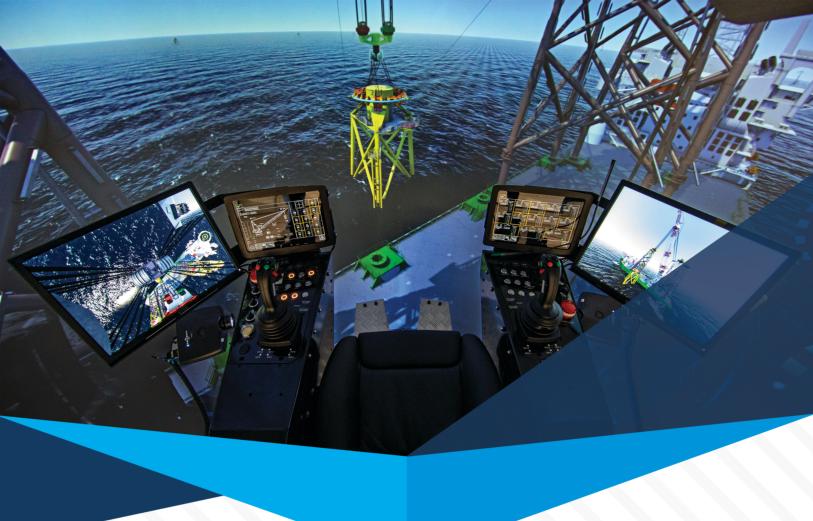

## **About Us**

OSC specialise in supplying highly sophisticated, realistic, and integrated simulator solutions. Each simulator, whether it is a bridge or crane fully outfitted with real equipment, can be linked together to simulate an entire complex offshore operation.

All OSC simulators are using real physics and are therefore highly realistic. Basing all core products on the same software platform gives incredible versatility and the opportunity for fast development. This puts OSC in a unique position of being able to use the same simulators for training and verification of complex, custom operations.

A custom simulation is built to allow the users to simulate their exact operation, system or solution with digital representations of real vessels and assets.